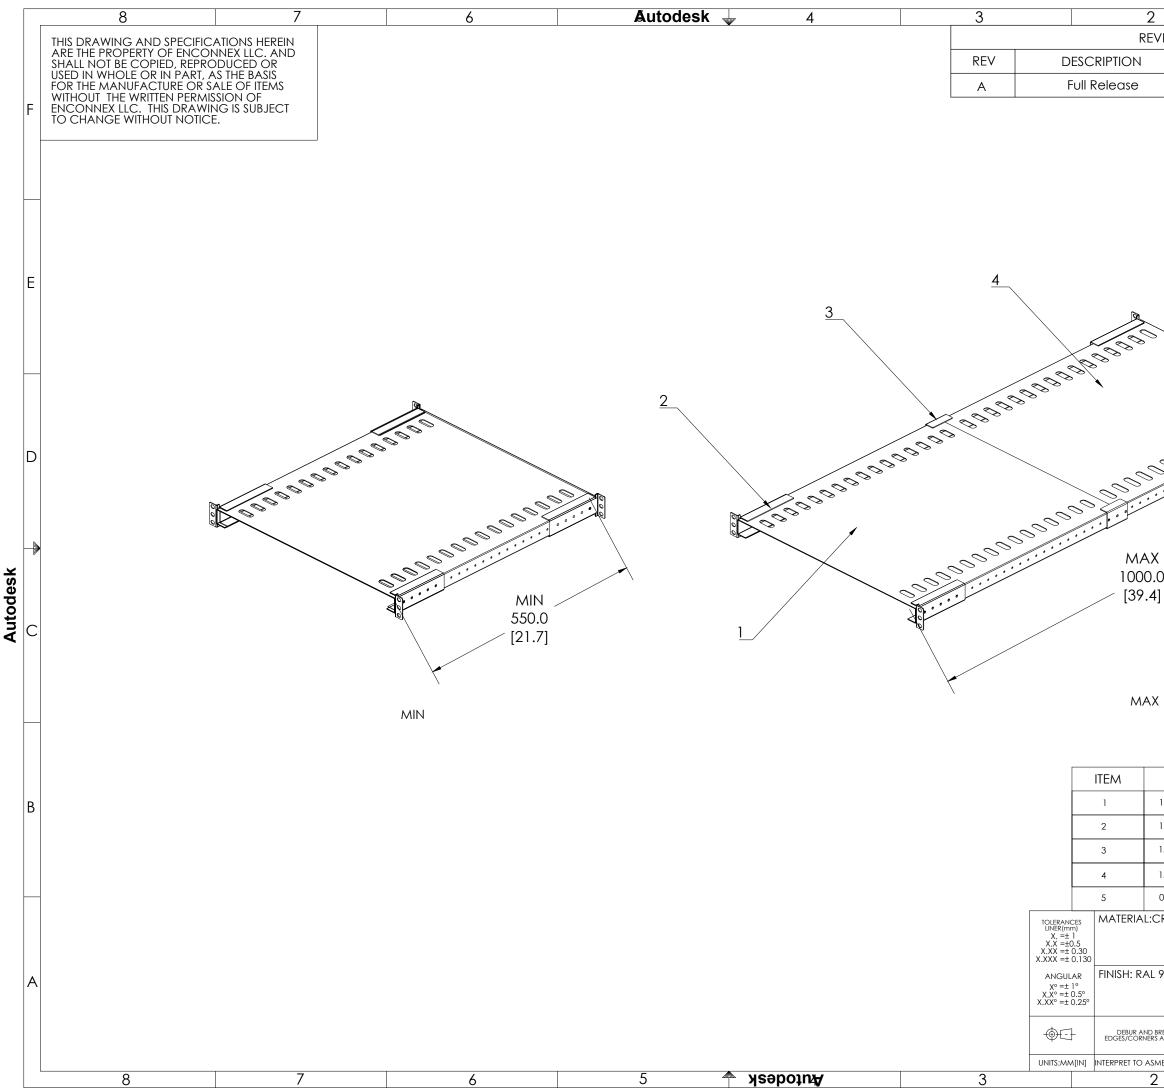

|                                            | 0                    |                                                                                                           |                                   |   |                                         | 1        |               |   | 1        |
|--------------------------------------------|----------------------|-----------------------------------------------------------------------------------------------------------|-----------------------------------|---|-----------------------------------------|----------|---------------|---|----------|
|                                            | 2                    | 10                                                                                                        |                                   |   |                                         | I        |               | ] |          |
|                                            |                      |                                                                                                           |                                   |   |                                         |          |               |   |          |
|                                            |                      |                                                                                                           |                                   |   |                                         |          |               |   |          |
| e 20                                       |                      |                                                                                                           | 021.10.21 FA                      |   |                                         | ANCY FAN |               |   |          |
|                                            |                      |                                                                                                           |                                   |   |                                         |          |               | F |          |
|                                            |                      |                                                                                                           |                                   |   |                                         |          |               | E |          |
| AAX                                        |                      |                                                                                                           |                                   |   |                                         |          |               | D | Autodesk |
| MAX ><br>000.0<br>39.4]<br>MAX             |                      |                                                                                                           |                                   |   |                                         |          |               | С |          |
|                                            |                      |                                                                                                           |                                   |   |                                         |          |               |   |          |
|                                            | PN                   |                                                                                                           |                                   | Г | DES                                     |          | PCS           |   |          |
|                                            | 1M2-W050<br>1M2-W051 |                                                                                                           | Bottom plate 1                    |   |                                         |          | 1             |   |          |
| _                                          |                      |                                                                                                           |                                   |   |                                         | 4        | В             |   |          |
| 1M2-W051                                   |                      |                                                                                                           | Hanging ears                      |   |                                         |          | 2             |   |          |
|                                            | 1M2-W052             |                                                                                                           | C bracket                         |   |                                         |          | 1             |   |          |
|                                            | 0K0-W0               |                                                                                                           | Bottom plate 2<br>Accessories bag |   |                                         |          | 1             |   |          |
| RAL 9005                                   |                      | ENCONNEX<br>PART NUMBER<br>ECX-FSF-521-1<br>DESCRIPTION:<br>Fix shell, for 4 post<br>cobinet 111, 501-100 |                                   |   | BER:<br>1-1004<br>DN:<br>st<br>-1004 D, | A        |               |   |          |
| IR AND BREAK SHARP<br>CORNERS AT 0.2mm MAX |                      | CIRCLE, RENO,<br>NV89502 mounting rail distance,<br>150lbs<br>DRAWN BY:WAYNE WANG ORG DATE:2021.10.21     |                                   |   | stance,<br>1.10.21                      |          |               |   |          |
| TO ASME Y14.100                            |                      |                                                                                                           | APPRON<br>SIZE:A                  |   | ANCY FAN                                |          | .10.21<br>V:A | - |          |
| 2                                          |                      |                                                                                                           |                                   |   | 1                                       |          | J             |   |          |