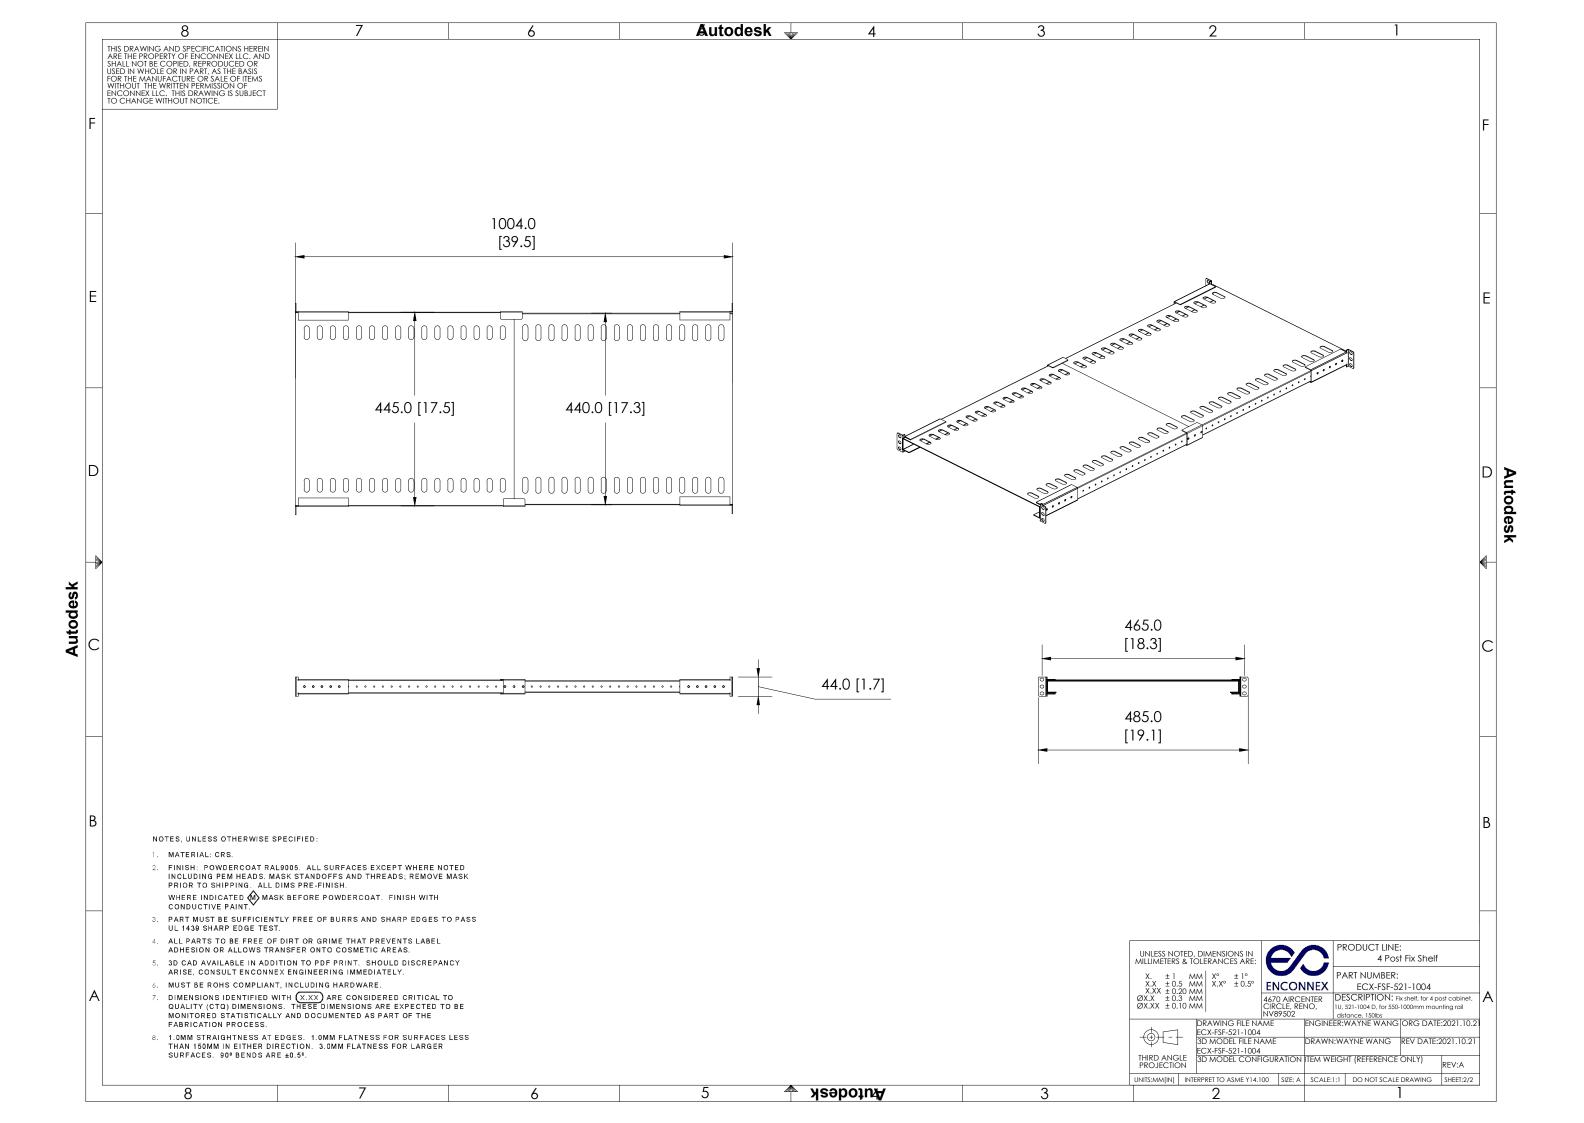

|                                            | 0                    |                                                                                                           |                                   |   |                                         | 1        |               |   | 1        |
|--------------------------------------------|----------------------|-----------------------------------------------------------------------------------------------------------|-----------------------------------|---|-----------------------------------------|----------|---------------|---|----------|
|                                            | 2                    | 10                                                                                                        |                                   |   |                                         | I        |               | ] |          |
|                                            |                      |                                                                                                           |                                   |   |                                         |          |               |   |          |
|                                            |                      |                                                                                                           |                                   |   |                                         |          |               |   |          |
| e 20                                       |                      |                                                                                                           | 021.10.21 FA                      |   |                                         | ANCY FAN |               |   |          |
|                                            |                      |                                                                                                           |                                   |   |                                         |          |               | F |          |
|                                            |                      |                                                                                                           |                                   |   |                                         |          |               | E |          |
| AAX                                        |                      |                                                                                                           |                                   |   |                                         |          |               | D | Autodesk |
| MAX ><br>000.0<br>39.4]<br>MAX             |                      |                                                                                                           |                                   |   |                                         |          |               | С |          |
|                                            |                      |                                                                                                           |                                   |   |                                         |          |               |   |          |
|                                            | PN                   |                                                                                                           |                                   | Г | DES                                     |          | PCS           |   |          |
|                                            | 1M2-W050<br>1M2-W051 |                                                                                                           | Bottom plate 1                    |   |                                         |          | 1             |   |          |
| _                                          |                      |                                                                                                           |                                   |   |                                         | 4        | В             |   |          |
| 1M2-W051                                   |                      |                                                                                                           | Hanging ears                      |   |                                         |          | 2             |   |          |
|                                            | 1M2-W052             |                                                                                                           | C bracket                         |   |                                         |          | 1             |   |          |
|                                            | 0K0-W0               |                                                                                                           | Bottom plate 2<br>Accessories bag |   |                                         |          | 1             |   |          |
| RAL 9005                                   |                      | ENCONNEX<br>PART NUMBER<br>ECX-FSF-521-1<br>DESCRIPTION:<br>Fix shell, for 4 post<br>cobinet 111, 501-100 |                                   |   | BER:<br>1-1004<br>DN:<br>st<br>-1004 D, | A        |               |   |          |
| IR AND BREAK SHARP<br>CORNERS AT 0.2mm MAX |                      | CIRCLE, RENO,<br>NV89502 mounting rail distance,<br>150lbs<br>DRAWN BY:WAYNE WANG ORG DATE:2021.10.21     |                                   |   | stance,<br>1.10.21                      |          |               |   |          |
| TO ASME Y14.100                            |                      |                                                                                                           | APPRON<br>SIZE:A                  |   | ANCY FAN                                |          | .10.21<br>V:A | - |          |
| 2                                          |                      |                                                                                                           |                                   |   | 1                                       |          | J             |   |          |