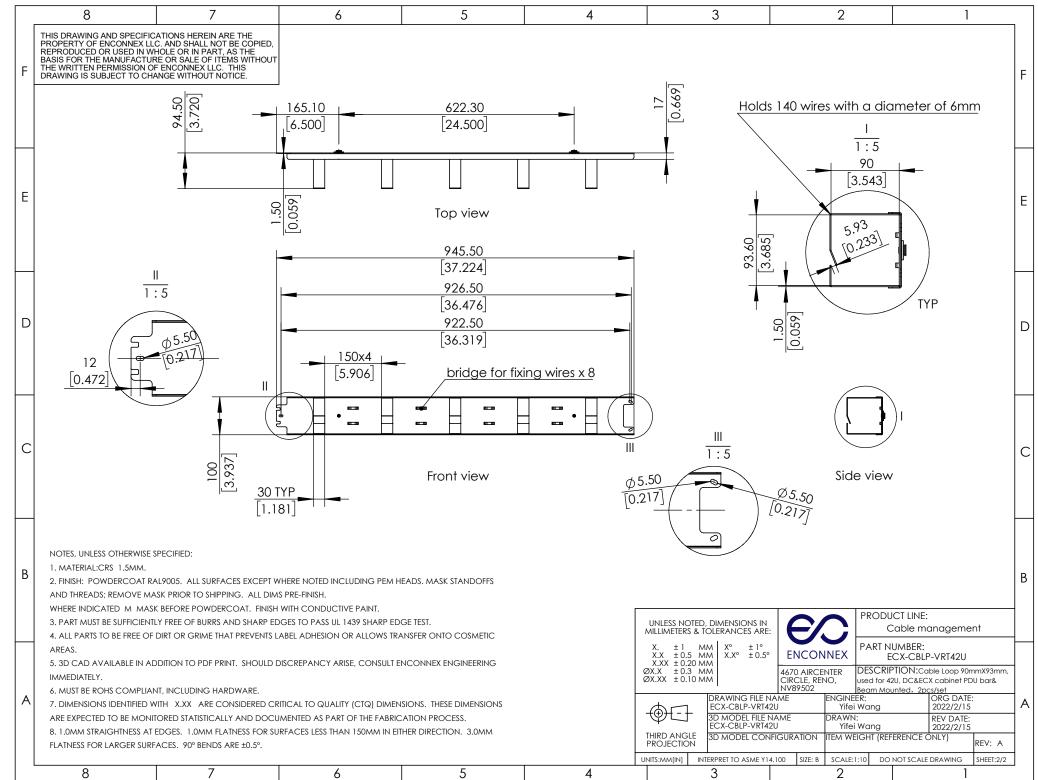

|   |                        | 8                                                                            | 7                                                                                                                                                                                                            | 6                 | 5            | 4           | 3                                                                 | 2                              |                                              | 1                     |                  |
|---|------------------------|------------------------------------------------------------------------------|--------------------------------------------------------------------------------------------------------------------------------------------------------------------------------------------------------------|-------------------|--------------|-------------|-------------------------------------------------------------------|--------------------------------|----------------------------------------------|-----------------------|------------------|
|   |                        | THIS DRAWING AN<br>PROPERTY OF EN                                            | D SPECIFICATIONS HEREIN ARE THE                                                                                                                                                                              | IED.              |              |             |                                                                   | REVISIONS                      | 1                                            |                       |                  |
| F | _                      | REPRODUCED OR<br>BASIS FOR THE MATTERN PER                                   | D SPECIFICATIONS HEREIN ARE THE<br>CONNEX LLC. AND SHALL NOT BE COP<br>USED IN WHOLE OR IN PART, AS THE<br>NUFACTURE OR SALE OF ITEMS WITH<br>MISSION OF ENCONNEX LLC. THIS<br>ECT TO CHANGE WITHOUT NOTICE. | IOUT              |              |             | REV. SUFFIX                                                       | DESCRIPTION<br>FULL Released   | DATE<br>2022/2/15                            | APPROVED<br>FANCY FAN |                  |
|   | - [1                   | DRAWING IS SUBJ                                                              | ECT TO CHANGE WITHOUT NOTICE.                                                                                                                                                                                |                   |              |             |                                                                   |                                | 2022/2/10                                    |                       | F                |
|   |                        |                                                                              |                                                                                                                                                                                                              |                   |              |             |                                                                   |                                |                                              |                       |                  |
|   |                        |                                                                              | فروبها                                                                                                                                                                                                       | Ly ent            |              |             |                                                                   | Option1:installed on B         |                                              | am                    |                  |
| E | Ξ                      |                                                                              |                                                                                                                                                                                                              |                   |              |             |                                                                   |                                | CS                                           |                       | E                |
|   |                        |                                                                              |                                                                                                                                                                                                              |                   | . ••         |             | P                                                                 |                                |                                              |                       |                  |
|   |                        |                                                                              |                                                                                                                                                                                                              |                   | 1 <b>.</b> . |             |                                                                   |                                |                                              |                       |                  |
|   |                        |                                                                              |                                                                                                                                                                                                              |                   |              |             |                                                                   |                                |                                              |                       |                  |
|   |                        |                                                                              |                                                                                                                                                                                                              |                   |              |             |                                                                   |                                |                                              |                       |                  |
|   |                        | 1                                                                            | •                                                                                                                                                                                                            |                   | P• U 11      |             |                                                                   |                                |                                              |                       |                  |
|   |                        |                                                                              |                                                                                                                                                                                                              |                   |              |             |                                                                   | Option2:instal<br>2 F          | led on PDU                                   | Bar                   | D                |
|   |                        |                                                                              |                                                                                                                                                                                                              |                   |              |             |                                                                   |                                |                                              |                       |                  |
|   |                        |                                                                              |                                                                                                                                                                                                              |                   | Pa           |             |                                                                   |                                |                                              |                       |                  |
|   |                        |                                                                              |                                                                                                                                                                                                              |                   | · •          |             |                                                                   |                                |                                              |                       |                  |
|   | С                      |                                                                              |                                                                                                                                                                                                              |                   |              |             |                                                                   |                                |                                              |                       |                  |
|   |                        |                                                                              |                                                                                                                                                                                                              |                   |              |             |                                                                   |                                |                                              |                       | С                |
|   |                        |                                                                              |                                                                                                                                                                                                              |                   |              |             |                                                                   |                                |                                              |                       |                  |
|   |                        |                                                                              | V                                                                                                                                                                                                            |                   |              |             |                                                                   |                                |                                              |                       |                  |
|   | - Front view Rear view |                                                                              |                                                                                                                                                                                                              |                   |              |             |                                                                   |                                |                                              |                       |                  |
|   |                        |                                                                              |                                                                                                                                                                                                              |                   |              |             |                                                                   |                                |                                              |                       |                  |
|   |                        |                                                                              |                                                                                                                                                                                                              |                   |              |             |                                                                   |                                |                                              |                       |                  |
| B | 3                      |                                                                              |                                                                                                                                                                                                              |                   |              | application | view                                                              |                                |                                              |                       | В                |
|   |                        |                                                                              |                                                                                                                                                                                                              |                   |              | sppiconorr  |                                                                   | 1 1                            |                                              |                       |                  |
|   |                        | UNLESS NOTED, DIMENSIONS IN<br>MILLIMETERS & TOLERANCES ARE: Cable managemen |                                                                                                                                                                                                              |                   |              |             |                                                                   |                                |                                              | agement               |                  |
|   | +                      |                                                                              |                                                                                                                                                                                                              |                   |              |             | X. ±1 MM X° ±1°<br>X.X ±0.5 MM X.X° ±0.5<br>X.XX ±0.20 MM         |                                | T NUMBER:<br>ECX-CBLP-V                      |                       | $\left  \right $ |
|   |                        |                                                                              |                                                                                                                                                                                                              |                   |              |             | X.X ± 0.3 MM<br>ØX.X ± 0.3 MM<br>ØX.X ± 0.3 MM<br>ØX.XX ± 0.10 MM | 4670 AIRCENTER DES             | CRIPTION:Cable                               | Loop 90mmX93mm,       |                  |
| A | ⊾⊢                     | ITEM NO.                                                                     | PART NUMBER                                                                                                                                                                                                  | DESCRIPTIC        |              | Y           |                                                                   | NV89502 Bean<br>NAME ENGINEER: | for 42U, DC&ECX co<br>Mounted, 2pcs/se<br>OR | et                    |                  |
|   | Ì                      |                                                                              | 1M5-Y001                                                                                                                                                                                                     | cable manage      |              |             | ECX-CBLP-VRT4                                                     | 42U Yifei Wan<br>NAME DRAWN:   | ORG DATE:<br>2022/2/15<br>REV DATE:          | V DATE:               |                  |
|   |                        | 2                                                                            | 1M5-Y005<br>P400-000005 TOOLLESS                                                                                                                                                                             | metal loop        | -            |             | ECX-CBLP-VRT42U Yifei V                                           |                                | Ing 2022/2/15<br>IT (REFERENCE ONLY) REV: A  |                       | $\left  \right $ |
|   |                        | 3                                                                            | MOUNTING PART                                                                                                                                                                                                | PEG TOOLLESS MOUN | NTING,ROHS 2 |             | UNITS:MM[IN] INTERPRET TO ASME Y                                  | 14.100 SIZE: B SCALE:1:20      | DO NOT SCALE DRA                             |                       |                  |
|   |                        | 8                                                                            | 7                                                                                                                                                                                                            | 6                 | 5            | 4           | 3                                                                 | 2                              |                                              | 1                     |                  |