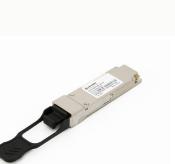

## QSFP28 (100G) LR4 Transceiver

The Enconnex Transceivers are fully tested for compatibility and are designed to be MSA (Multi Source Agreement) compliant. The QSFP28 LR4 Transceiver supports data rates of up to 100G with an enhanced fiber connection.

## PRODUCT FEATURES

- Enhanced fiber connectivity
- Supports data rates of up to 100G
- MSA Compliant
- Tested for compatibility

## PRODUCT SPECIFICATIONS

| Form Type             | QSFP28    |
|-----------------------|-----------|
| Wavelength            | 1310nm    |
| Transmission Distance | 10 km     |
| Cable Type            | SMF       |
| Interface             | LC Duplex |
| Max Data Rate         | 103.1Gbps |
| DOM Support           | Yes       |