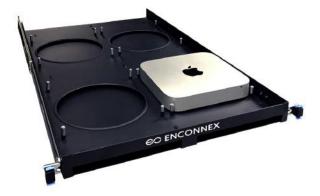

### Mac Mini Shelf

#### ECX-MM4-750SHELF-K

The Mac Mini Shelf fits 4 Mac Mini devices in a 1U space, equipped with toolless sliding rails.