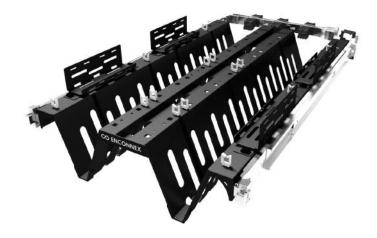

## **Open Laptop Testing Shelf** ECX-CBT-WSHELF-751-K

The Open Laptop Testing Shelf is a W shape shelf for laptop testing in the open position This shelf fits 4 laptops per shelf, equipped with toolless sliding rails.