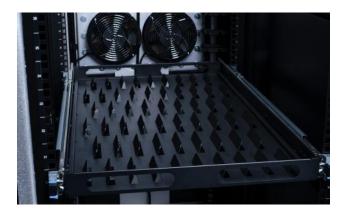

#### ECX-MBL-TRAY-K

The Mobile Shelf fits 57 mobile devices per shelf, equipped with toolless sliding rails.