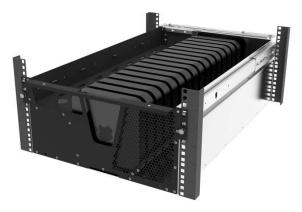

#### **ECX-MACMINISHELF-5URS**

The Mac Mini Shelf fits 8 Mac Mini devices in a 5U space, equipped with sliding rails.