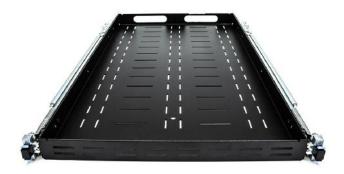

#### ECX-G118R-R3-K

The Flat Sliding Shelf Provides a flat surface to place devices for real device testing application, equipped with toolless sliding rails.