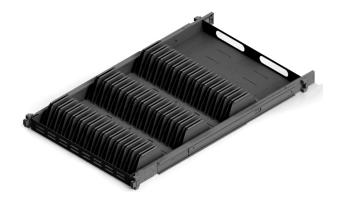

#### Mobile Shelf w/ Device Holder

ECX-MSHELF-TRAY-1-K

The Mobile Shelf w/ Device Holder fits 36 mobile or tablet devices, equipped with toolless sliding rails.