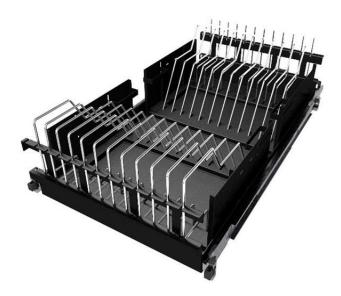

# Closed Laptop Testing Shelf ECX-CBT-CBSHELF-837-K

The Closed Book Laptop Testing Shelf is for testing laptops in the closed position. This shelf fits 20 closed laptops per shelf, equipped with toolless sliding rails.