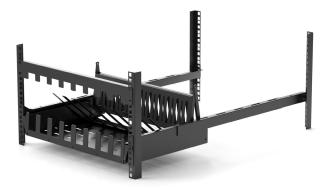

### **Flat Sliding Shelf**

#### ECX-G118R-R3-K

The Flat Sliding Shelf Provides a flat surface to place devices for real device testing application, equipped with toolless sliding rails.