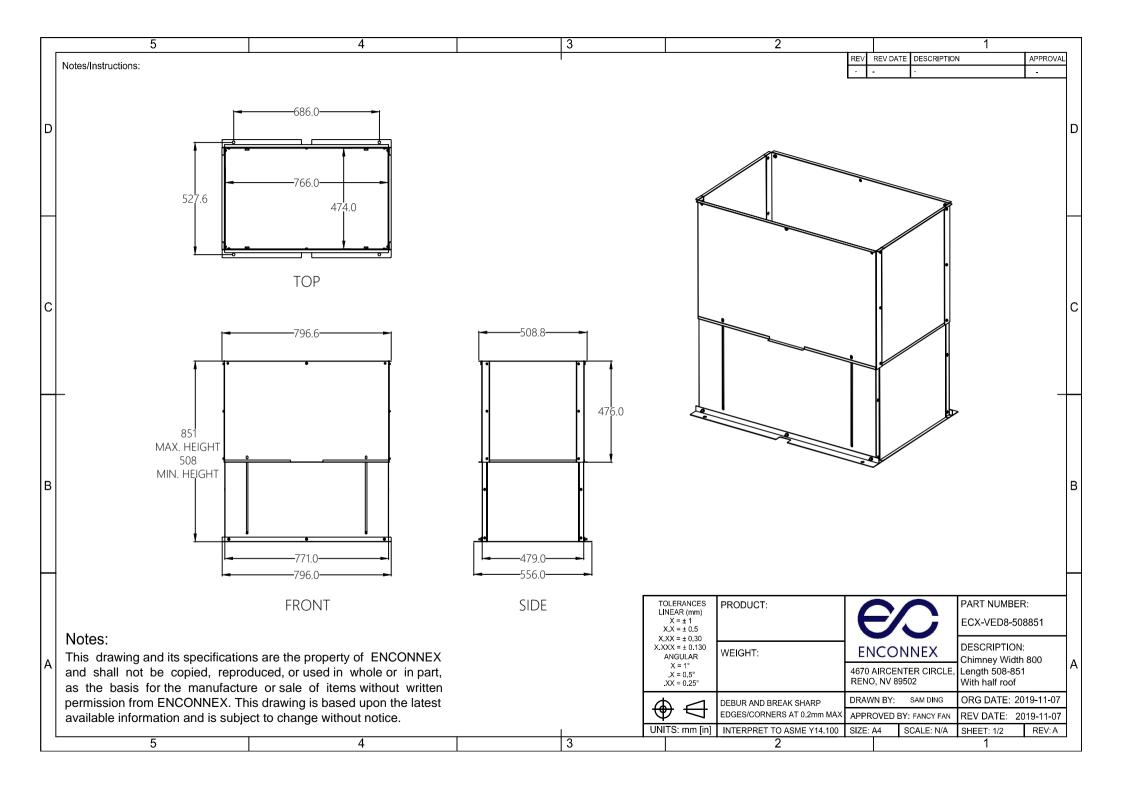

|   | 5                               | 4                                                                                                                                                                                     |   | 3 |                                                                                                                                                                                                  | 2                                                                                                            |                                                                                                      | 1                                                                                                                                                          |                           |   |
|---|---------------------------------|---------------------------------------------------------------------------------------------------------------------------------------------------------------------------------------|---|---|--------------------------------------------------------------------------------------------------------------------------------------------------------------------------------------------------|--------------------------------------------------------------------------------------------------------------|------------------------------------------------------------------------------------------------------|------------------------------------------------------------------------------------------------------------------------------------------------------------|---------------------------|---|
|   | Notes/Instructions:             |                                                                                                                                                                                       | I |   |                                                                                                                                                                                                  |                                                                                                              | REV REV DATE DESCRIPTION                                                                             | N A                                                                                                                                                        | PPROVAL                   |   |
| D |                                 |                                                                                                                                                                                       |   |   |                                                                                                                                                                                                  |                                                                                                              |                                                                                                      |                                                                                                                                                            |                           | D |
| с |                                 |                                                                                                                                                                                       |   |   |                                                                                                                                                                                                  |                                                                                                              |                                                                                                      |                                                                                                                                                            |                           | С |
| в |                                 |                                                                                                                                                                                       |   |   |                                                                                                                                                                                                  |                                                                                                              |                                                                                                      |                                                                                                                                                            |                           | В |
| A | and shall not be copied, repro- | ns are the property of ENCONNEX<br>duced, or used in whole or in part,<br>re or sale of items without written<br>is drawing is based upon the latest<br>act to change without notice. |   | × | TOLERANCES<br>LINEAR (mm)<br>$X = \pm 1$<br>$X.X = \pm 0.5$<br>$X.X = \pm 0.30$<br>$XXX = \pm 0.130$<br>ANGULAR<br>$X = 1^{\circ}$<br>$.X = 0.5^{\circ}$<br>$XX = 0.25^{\circ}$<br>WITS: mm [in] | PRODUCT:<br>WEIGHT:<br>DEBUR AND BREAK SHARP<br>EDGES/CORNERS AT 0.2mm MAX<br>INTERPRET TO ASME Y14.100<br>2 | ENCONNEX<br>4670 AIRCENTER CIRCLE,<br>RENO, NV 89502<br>DRAWN BY: SAM DING<br>APPROVED BY: FANCY FAN | PART NUMBER:<br>ECX-VED8-50888<br>DESCRIPTION:<br>Chimney Width 80<br>Length 508-851<br>With half roof<br>ORG DATE: 2019<br>REV DATE: 2019<br>SHEET: 2/2 F | 00<br><del>)-</del> 11-07 | A |