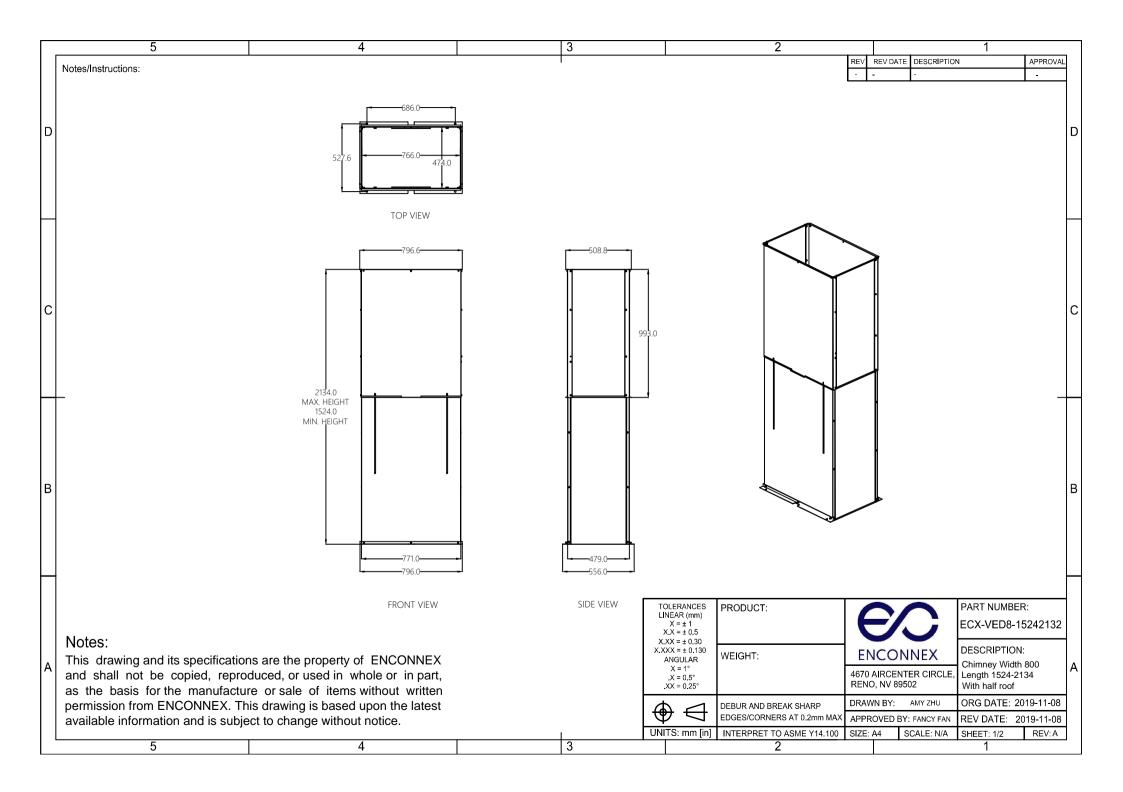

|    | 5                                                                  | 4                                                                                                             | 3 |                                                                                                                                                                                                           | 2                                                                                |                                |                                     | I                                                                                              |                           | _ |
|----|--------------------------------------------------------------------|---------------------------------------------------------------------------------------------------------------|---|-----------------------------------------------------------------------------------------------------------------------------------------------------------------------------------------------------------|----------------------------------------------------------------------------------|--------------------------------|-------------------------------------|------------------------------------------------------------------------------------------------|---------------------------|---|
| ΙΓ | Notes/Instructions:                                                |                                                                                                               |   |                                                                                                                                                                                                           |                                                                                  | REV REV                        | DATE DESCRIPTION                    | N                                                                                              | APPROVAL                  | - |
|    |                                                                    |                                                                                                               |   |                                                                                                                                                                                                           |                                                                                  | <u>-</u>                       | -                                   |                                                                                                | -                         |   |
| D  |                                                                    |                                                                                                               |   |                                                                                                                                                                                                           |                                                                                  |                                |                                     |                                                                                                |                           | D |
| С  |                                                                    |                                                                                                               |   |                                                                                                                                                                                                           |                                                                                  |                                |                                     |                                                                                                |                           | с |
| в  | _                                                                  |                                                                                                               |   |                                                                                                                                                                                                           |                                                                                  |                                |                                     |                                                                                                | _                         | в |
| А  | and shall not be copied, repro-<br>as the basis for the manufactur | ns are the property of ENCONNEX<br>duced, or used in whole or in part,<br>re or sale of items without written |   | TOLERANCES<br>LINEAR (mm)<br>$X = \pm 1$<br>$X, X = \pm 0.5$<br>$X, XX = \pm 0.30$<br>$X.XXX = \pm 0.30$<br>$X.XXX = \pm 0.130$<br>ANGULAR<br>$X = 1^{\circ}$<br>$X = 0.5^{\circ}$<br>$XX = 0.25^{\circ}$ | PRODUCT:<br>WEIGHT:                                                              | 4670 AIR<br>RENO, N            | CONNEX<br>CENTER CIRCLE,<br>V 89502 | PART NUMBEF<br>ECX-VED8-11<br>DESCRIPTION<br>Chimney Width<br>Length 1524-21<br>With half roof | 5242132<br>:<br>800<br>34 | A |
|    | permission from ENCONNEX. Th<br>available information and is subje | is drawing is based upon the latest<br>to change without notice.                                              |   |                                                                                                                                                                                                           | DEBUR AND BREAK SHARP<br>EDGES/CORNERS AT 0.2mm MAX<br>INTERPRET TO ASME Y14.100 | DRAWN E<br>APPROVE<br>SIZE: A4 | ED BY: FANCY FAN                    | ORG DATE: 20<br>REV DATE: 20<br>SHEET: 2/2                                                     |                           |   |
| ╎└ | 5                                                                  | 4                                                                                                             | 3 |                                                                                                                                                                                                           | 2                                                                                |                                | OUALL. N/A                          | 1                                                                                              |                           | J |