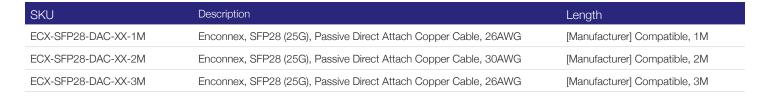

## SFP28 (25G) DAC

ENCONNEX

**1** +1 510 651 2205

The Enconnex Direct Attach Copper (DAC) cable offers customers a high performing, low cost, less power consumption, and low latency connectivity option. This SFP supports data rates of up to 25G. Each DAC cable is fully tested for compatibility and are MSA (Multi Source Agreement) compliant.

## **APPLICATION**

 Engineered to seemlessly integrate with all Enconnex Cabinet Cable Management products and are ideal for customers wanting high speeds at a great value.

## **FEATURES**

- Supports data rates of up to 25G, and high-speed applications
- Low latency
- Less power consumption
- MSA Compliant
- Fully tested for compatibility

## SPECIFICATIONS