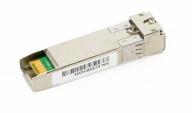

## SFP+ (10G) LR Transceiver

The Enconnex Transceivers are fully tested for compatibility and are designed to be MSA (Multi Source Agreement) compliant. The SFP+ LR Transceiver supports data rates of up to 10G with an enhanced fiber connection.

## PRODUCT SPECIFICATIONS

| Form Type             | SFP+        |
|-----------------------|-------------|
| Wavelength            | 1310nm      |
| Transmission Distance | 10 km       |
| Cable Type            | SMF         |
| Interface             | LC Duplex   |
| Max Data Rate         | 10.3125Gbps |
| TX Power              | -8.2~0.5dBm |
| DOM Support           | Yes         |