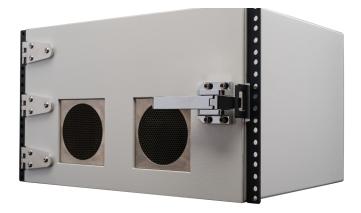

## Communications

• Emanations control mitigating interference with scientific equipment such as a satellite radio antenna

Figure 1 - Mini RF Shielded Enclosure - Front Angled View

Figure 2 - Mini RF Shielded Enclosure - Rear Angled View