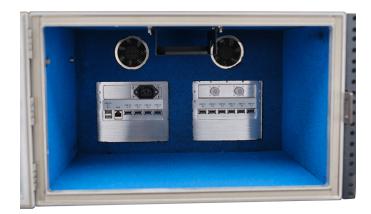

|
|-------------------------|---------------------------------------------------------------------------------------------------------------|
| Dimensions              | 11.6" x 18.9" x 16.28"<br>(293.5 x 480 x 413.5mm)                                                             |
| Max Mounting Depth      | 12.75" (323.85mm)                                                                                             |
| # of RUs - Usable Space | 5U                                                                                                            |
| Connectors in I/O Panel | 2x N type connector<br>10x USB 3.0 connector<br>2x USB 2.0 connector<br>1x RJ45 connector<br>1x C14 connector |



Figure 3 - Mini RF Shielded Enclosure - Inside