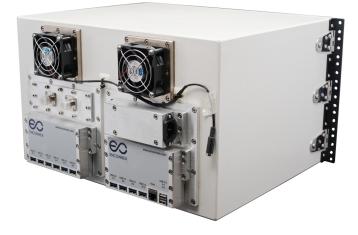

## Communications

• Emanations control mitigating interference with scientific equipment such as a satellite radio antenna

Figure 1 - Mini RF Shielded Enclosure - Front Angled View

Figure 2 - Mini RF Shielded Enclosure - Rear Angled View