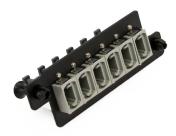

## MTP (Key Up-Key Up)

SKU#: ECX-ADP-MTP-BK

- +1 510 651 2205
- 🗷 sales@enconnex.com

The Enconnex, MPO/MTP adapters allow users to interconnect and precisely align two connectors of the same type. The adapter is inverted (Key up- Key up) and can accommodate 4F to 72F MTP/ MPO connectors. These adapters perform exceedingly well with repeatable results.

## **PRODUCT SPECIFICATIONS**

| Adapter Type | MTP                             |
|--------------|---------------------------------|
| Color        | Grey                            |
| Кеу Туре     | Non-Inverted (key up to key up) |
| Footprint    | SC                              |