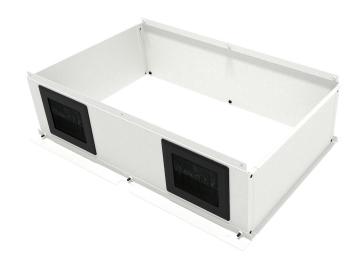

## Vertical Exhaust Duct - Chimney Passthrough

SKU#: FCX-VFD8-CABEXT

The Enconnex VED Chimney Passthrough is designed to attach to the top of an 800mm wide server cabinet connecting the roof to the VED Extension piece while allowing cable passthrough.

## **PRODUCT FEATURES**

- Easy toolless adjustment
- Effectively enables hot air exhaust to be expelled through overhead cooling systems
- Seemlessly mounts to top of cabinet and below Vertical Exhaust Ducts
- Brush strip passthroughs allow for cable entry and exit at the top of the cabinet



Figure 1 - Vertical Exhaust Duct - Chimney Passthrough

## **PRODUCT APPLICATIONS**

- Top-mounted cabinet cable management
- Chimney extension for Vertical Exhaust Duct
- Used for overhead cooling systems

## PHYSICAL SPECIFICATIONS

| PHYSICAL           | SPECS                  |
|--------------------|------------------------|
| Dimensions (WxDxH) | 768mm x 473mm x 216 mm |
| Material           | Solid Steel            |
| Cabinet Size       | Fits 800mm cabinets    |
| Color              | White                  |