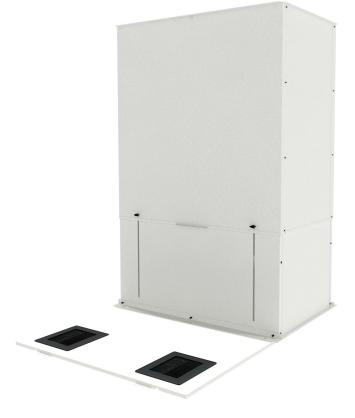

## Vertical Exhaust Duct - Extendable Chimney

SKU#: ECX-VED8-8511524

The Enconnex VED Extendable Chimney is designed to attach to the top of an 800mm wide server cabinet connecting the roof or to the VED - Chimney Passthrough product.

## **PRODUCT FEATURES**

- Easily adjustable to heights from 851mm to 1524mm
- Effectively enables hot air exhaust to be expelled through overhead cooling systems
- Seemlessly mounts to top of cabinet or to VED -Chimney Passthrough
- Easy toolless adjustment

Figure 1 - Vertical Exhaust Duct - Chimney Extension