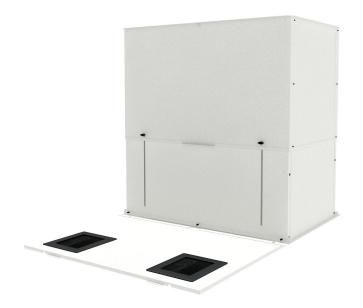

## Vertical Exhaust Duct - Extendable Chimney

SKU#: ECX-VED8-508851

The Enconnex VED Extendable Chimney is designed to attach to the top of an 800mm wide server cabinet connecting the roof or to the VED - Chimney Passthrough product.

## **PRODUCT FEATURES**

- Easily adjustable to heights from 508mm to 851mm
- Effectively enables hot air exhaust to be expelled through overhead cooling systems
- Seemlessly mounts to top of cabinet or to VED -Chimney Passthrough
- Easy toolless adjustment

Figure 1 - Vertical Exhaust Duct - Chimney Extension