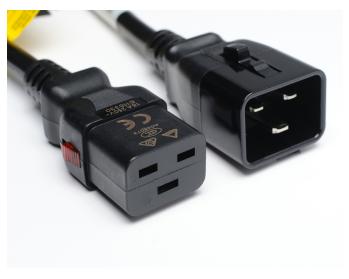

## **PRODUCT FEATURES**

- Offered in 12 AWG
- W-lock provides secure fastening to Enconnex PDU
- UL rated

Figure 1 - C19 to C20 12AWG W-Lock Power Cord