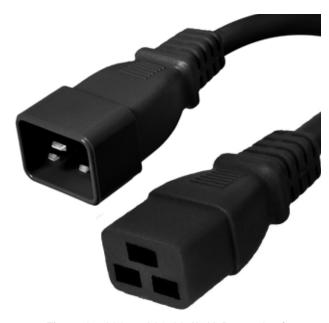

## PRODUCT SPECIFICATIONS

- Offered in 12 AWG
- Standard black, custom colors optional
- UL rated

Figure 1 - C19 to C20 12 AWG Power Cord