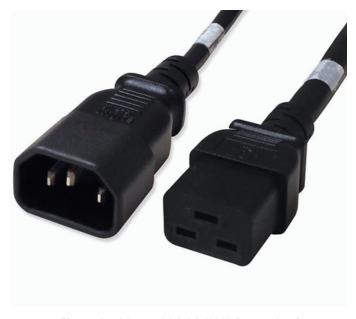

## PRODUCT SPECIFICATIONS

- Offered in 14 AWG
- Standard black, custom colors optional
- UL rated

Figure 1 - C19 to C14 14 AWG Power Cord