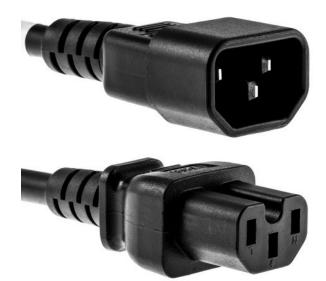

## **PRODUCT SPECIFICATIONS**

- Offered in 14AWG
- PVC jacket material
- Standard black
- **UL** rated

Figure 1 - C13 to C20 14AWG Power Cord