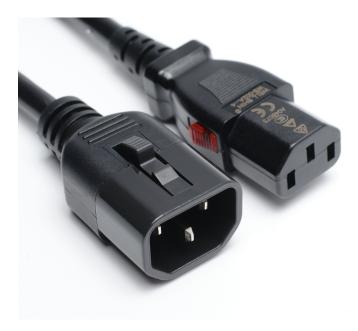

## PRODUCT SPECIFICATIONS

- Offered in 18 AWG
- W-lock provides secure fastening to Enconnex PDU
- UL rated

Figure 1 - C14 to C14 18AWG W-Lock Power Cord

## PHYSICAL SPECIFICATIONS

| Amperage                        | 10A Max         |
|---------------------------------|-----------------|
| Voltage                         | 250V Max        |
| Input Connection                | C14 w/ W-Lock   |
| Output Connection               | C13             |
| Gauge                           | 18AWG           |
| Jacket Material                 | PVC             |
| Available Lengths               | Various lengths |
| Safety Compliance               | UL/CUL          |
| <b>Environmental Compliance</b> | RoHS            |
|                                 |                 |