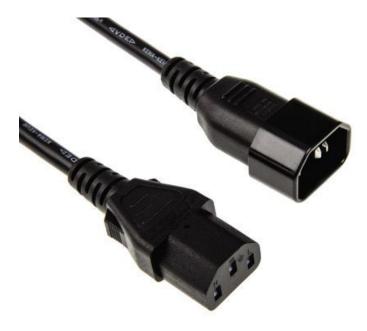

## PRODUCT SPECIFICATIONS

- Offered in 18AWG
- PVC Jacket Material
- Various colors available
- **UL** rated

Figure 1 - C13 to C14 18AWG Power Cord