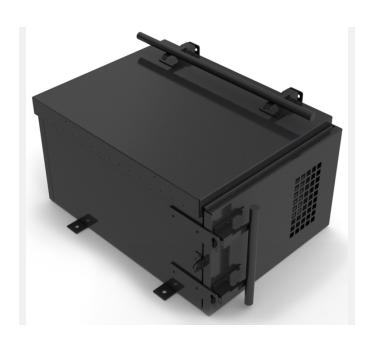

## DefenseShield™ Wall Mount Enclosure

SKU#: FCX-RFC-16307U-WM

The DefenseShield™ Wall Mount Enclosure provides military-grade shielding in a small size for convenient wall mounting. Perfect for shielding sensitive network devices.

## **PRODUCT FEATURES**

- Lightweight, standard footprint for wall mounting in the lab, office, or datacenter
- Effectively attenuates signals from 1MHz to 10GHz
- Complete customization of size, power, data, and accessories to suit
- Trusted performance from countless deployments, individual testing, and third-party approval

## **PHYSICAL SPECIFICATIONS**

| Physical                | Standard                                               | Extended                                                |
|-------------------------|--------------------------------------------------------|---------------------------------------------------------|
| Dimensions WxDxH        | 18.28" x 35.34" x 24.88" (464.31 x 897.63 x 631.95 mm) | 18.28" x 41.36" x 24.88" (464.31 x 1050.54 x 631.95 mm) |
| Weight                  | 58.79 lbs (26.66 kg)                                   | 81.25 lbs (36.84 kg)                                    |
| Performance             | 90+ dB from 1MHz to 10 GHz                             | 90+ dB from 1MHz to 10 GHz                              |
| Connectors in I/O Panel | Customizable                                           | Customizable                                            |
| Cooling                 | 2 Exhaust Fans, Honeycomb Exhaust                      | 2 Exhaust Fans, Honeycomb Exhaust                       |
| Cable Management        | Fiber Loop Bracket                                     | Fiber Loop Bracket                                      |
|                         |                                                        |                                                         |