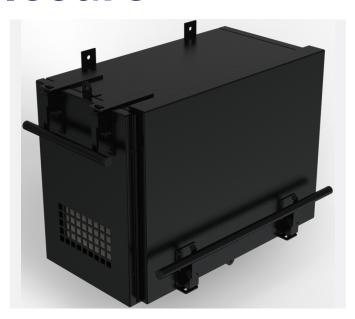

## DefenseShield™ Wall Mount Enclosure

SKU#: FCX-RFC-16307U-WM

The DefenseShield™ Wall Mount Enclosure provides military-grade shielding in a small size for convenient wall mounting. Perfect for shielding sensitive network devices.

## **PRODUCT FEATURES**

- Lightweight, standard footprint for wall mounting in the lab, office, or datacenter
- Effectively attenuates signals from 1MHz to 10GHz
- Complete customization of size, power, data, and accessories to suit
- Trusted performance from countless deployments, individual testing, and third-party approval

## **PHYSICAL SPECIFICATIONS**

| Physical                | Standard                                               | Extended                                                |
|-------------------------|--------------------------------------------------------|---------------------------------------------------------|
| Dimensions WxDxH        | 18.28" x 35.34" x 24.88" (464.31 x 897.63 x 631.95 mm) | 18.28" x 41.36" x 24.88" (464.31 x 1050.54 x 631.95 mm) |
| Weight                  | 58.79 lbs (26.66 kg)                                   | 81.25 lbs (36.84 kg)                                    |
| Performance             | 90+ dB from 1MHz to 10 GHz                             | 90+ dB from 1MHz to 10 GHz                              |
| Connectors in I/O Panel | Customizable                                           | Customizable                                            |
| Cooling                 | 2 Exhaust Fans, Honeycomb Exhaust                      | 2 Exhaust Fans, Honeycomb Exhaust                       |
| Cable Management        | Fiber Loop Bracket                                     | Fiber Loop Bracket                                      |
|                         |                                                        |                                                         |