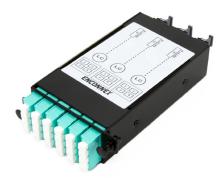

## Enconnex, 3x8F MTP to 24 LC (12DX) Multimode OM3, Method B, High Density Cassette

SKU#: ECX-3XMTP-24LC-OM3-HDC

The Enconnex 3x8F MTP-LC cassette is designed for plug and play connections to trunk cables. The cassette is terminated with MTP connections to LC, and allows the end user to migrate from 10G, 40G, and 100G connections without needing to alter the horizontal structure of the trunk cables. The ease of use guarantees fast and future proof deployment into data centers, labs, and colocation environments.

## **PRODUCT FEATURES**

- Fitted with 24-Fiber MTP connectors
- Easy transition to trunk cables terminated with MTP connections to LC
- 10G, 40G, 100G, and feedthrough options available
- Front and rear access
- Quick installation with push and pull tab to lock or unlo
- ck; no tools required