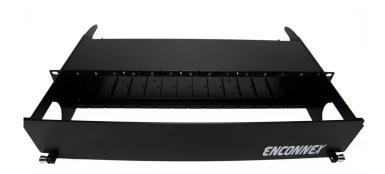

## 2U High Density Patch Panel 14 Slot

SKU#: ECX-2UPL-14

The 2U Modular Cassette patch panel supports up to 14 high density modular cassettes in a 2U form factor, allowing for maximized rack space. Cassettes come in multiple variations to make it possible to connect different generations of equipment (10G, 40G, 100G). This gives users the flexibility to adapt with changing business needs. With a removable fold-down door panel features on the front of the unit, connections are protected.

## **PRODUCT FEATURES**

- 2U form factor
- Interchangeable from 10G, 40G, 100G
- Accepts 14 high density modular cassettes