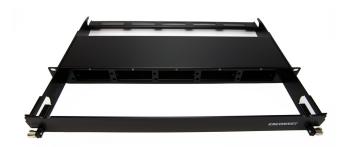

## 1U High Density Patch Panel 5 Slot

SKU#: ECX-1UPL-5

The 1U Modular Cassette patch panel supports up to five high density modular cassettes in a 1U form factor, allowing for maximized rack space. Cassettes come in multiple variations to make it possible to connect different generations of equipment (10G, 40G, 100G). This gives users the flexibility to adapt with changing business needs. With a removable fold-down door panel features on the front of the unit, connections are protected.

## **PRODUCT FEATURES**

- 1U form factor
- Interchangeable from 10G, 40G, 100G
- Accepts five high density modular cassettes