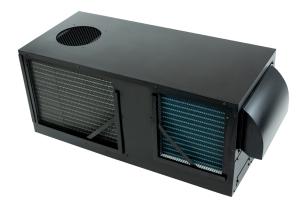

#### Cooling

• Built-in 5kW RCU cooling unit

The EdgeRack by Enconnex is a fully self-contained unit, with a rack-mounted system designed to cool up to 5kW of compute power in a 10U top-of-rack footprint. The system is ready to deploy your IT equipment, and is ideal for areas where space is limited. The EdgeRack is the perfect solution for your IT needs, with sound dampening material, plexiglass front and rear doors. This all-in-one self contained system can be installed in almost every environment.

Figure 1: Enconnex EdgeRack 5M

Figure 2: Enconnex 5kW RCU cooling unit