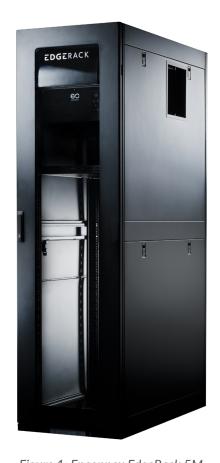

### **SOLUTION**

The Enconnex EdgeRack Cabinet is the perfect solution for educational institutions, such as Universities and Colleges that need remote edge computing. This smart cabinet is ready to house your IT equipment with a built-in cooling unit as well as power options.

#### Cooling

• Built-in 5kW RCU cooling unit

The EdgeRack by Enconnex is a fully self-contained unit, with a rack-mounted system designed to cool up to 5kW of compute power in a 10U top-of-rack footprint. The system is ready to deploy your IT equipment, and is ideal for areas where space is limited. The EdgeRack is the perfect solution for your IT needs, with sound dampening material, plexiglass front and rear doors. This all-in-one self contained system can be installed in almost every environment.

Figure 1: Enconnex EdgeRack 5M

Figure 2: Enconnex 5kW RCU cooling unit