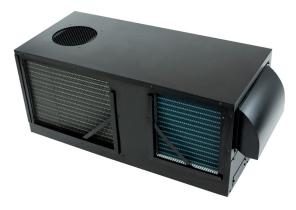

#### Cooling

• Built-in 5kW RCU cooling unit

The EdgeRack by Enconnex is a fully self-contained unit, with a rack-mounted system designed to cool up to 5kW of compute power in a 10U top-of-rack footprint. The system is ready to deploy your IT equipment, and is ideal for areas where space is limited. The EdgeRack is the perfect solution for your IT needs, with sound dampening material, plexiglass front and rear doors. This all-in-one self contained system can be installed in almost every environment.

Figure 1: Enconnex EdgeRack 5M

Figure 2: Enconnex 5kW RCU cooling unit