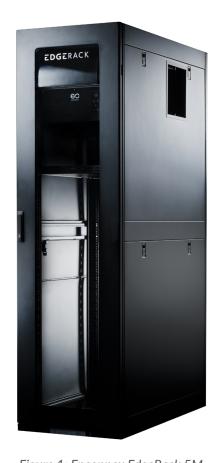

### **SOLUTION**

The Enconnex EdgeRack Cabinet is the perfect solution for small to medium offices, retail outlets, educational institutions, and remote edge computing locations. This smart cabinet is ready to house your IT equipment with a built-in cooling unit as well as power options.

#### Cooling

• Built-in 5kW RCU cooling unit

The EdgeRack by Enconnex is a fully self-contained unit, with a rack-mounted system designed to cool up to 5kW of compute power in a 10U top-of-rack footprint. The system is ready to deploy your IT equipment, and is ideal for areas where space is limited. The EdgeRack is the perfect solution for your IT needs, with sound dampening material, plexiglass front and rear doors. This all-in-one self contained system can be installed in almost every environment.

Figure 1: Enconnex EdgeRack 5M

Figure 2: Enconnex 5kW RCU cooling unit